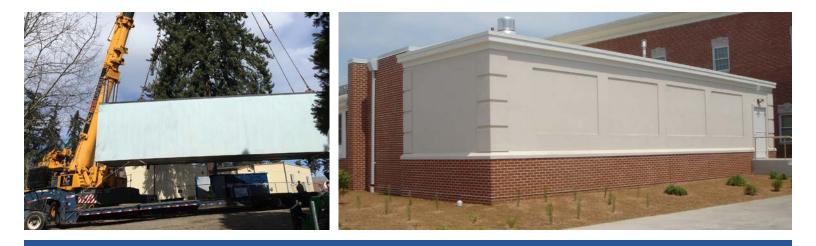

Shown: 15x55' Cassette w/Caring MR Suite®

## **PDC Relocatable Cassette Imaging Suite**

## MOBILE & FIXED CONSTRUCTION ALTERNATIVE FOR RADIOLOGY

Purchase your new CT, MR, or PET/CT system in a fully finished, relocatable, institutional code compliant, hospital grade, PDC Cassette. This super structure building will arrive approximately 15 weeks after plan approval. For MR Systems, the Cassette will be designed to accommodate all the mechanical and electrical needs of your selected MR System and in certain situations, PDC may pre-install some of the MR cabinets or components prior to shipment. PDC will work with the OEM Project Team on the delivery schedule of the MR system and assist in opening and closing the structure to allow the MR unit to be rigged into place. The Cassette comes complete with RF and magnetic shielding for MR and lead shielding for Molecular Imaging and CT modalities (MICT). The Cassette can be attached to your Hospital/OIC or operate as a stand-alone building.