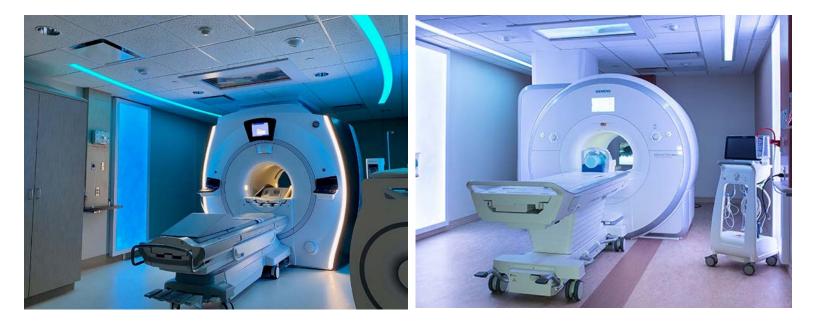

Shown: 15x55' Cassette w/Caring MR Suite®

## MOBILE & FIXED CONSTRUCTION ALTERNATIVE FOR RADIOLOGY

Purchase your new CT, MR, or PET/CT system in a fully finished, relocatable, institutional code compliant, hospital grade, PDC Cassette. This super structure building will arrive approximately 15 weeks after plan approval. For MR Systems, the Cassette will be designed to accommodate all the mechanical and electrical needs of your selected MR System and in certain situations, PDC may pre-install some of the MR cabinets or components prior to shipment. PDC will work with the OEM Project Team on the delivery schedule of the MR system and assist in opening and closing the structure to allow the MR unit to be rigged into place. The Cassette comes complete with RF and magnetic shielding for MR and lead shielding for Molecular Imaging and CT modalities (MICT). The Cassette can be attached to your Hospital/OIC or operate as a stand-alone building.

- Solid surface & custom cabinetry •
- Auto & sound attenuation door options
- Full glass door & control windows w/ privacy option
- FerrAlert HALO II Plus
- LED and RGB lighting solutions
- Caring Suite<sup>®</sup> for patient experience
- In-Bore Viewing Video Display System