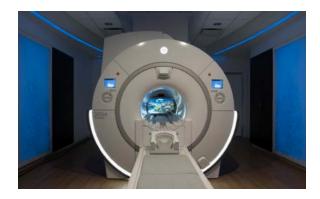

## **CARING MR SUITE®**

The PDC Caring MR Suite® is an MR patient experience suite that empowers patients and caregivers to instantly personalize the MR Suite to every patient's preference. By tapping on the Caring MR Suite® App, they can choose a favorite 4K Nature Theme or movie, color of their ambient lighting hue, and in-room music. Customers installing this solution have seen improved patient satisfaction, less need for sedation, less failed scans, less movement during exams, increased HCAHPS scores, competitive advantages in local market, and increased Technologist satisfaction.