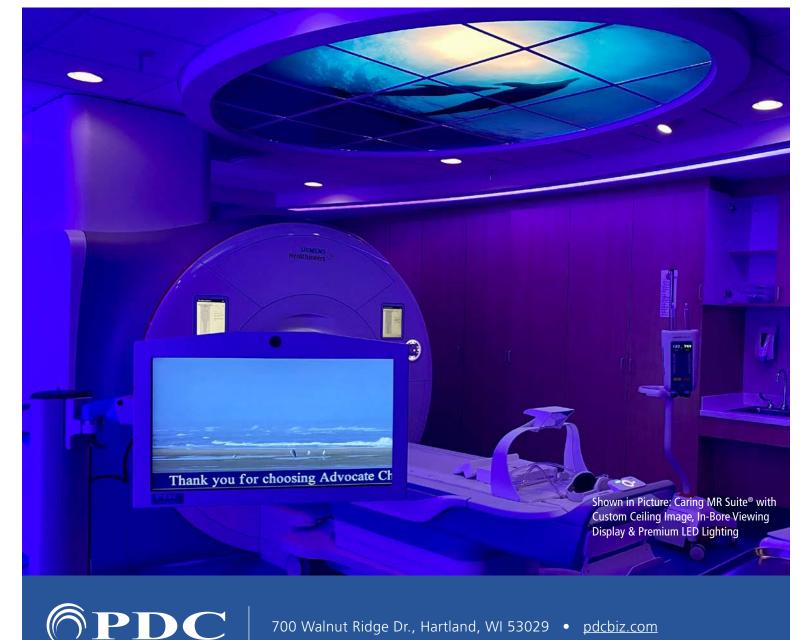

## **CARING MR SUITE®**

The PDC Caring MR Suite® is an MR patient experience suite that empowers patients and caregivers to instantly personalize the MR Suite to every patient's preference. By tapping on the Caring MR Suite® App, they can choose a favorite 4K Nature Theme or movie, color of their ambient lighting hue, and in-room music. Customers installing this solution have seen improved patient satisfaction, less need for sedation, less failed scans, less movement during exams, increased HCAHPS scores, competitive advantages in local market, and increased Technologist satisfaction.

Easily add the PDC 32" HD In-Bore Viewing Video Display for in-bore viewing during an exam. PDC offers many other unique solutions for MR suite including RF Shielding, RF Privacy Glass, Custom Cabinets, HD Cameras, and more!