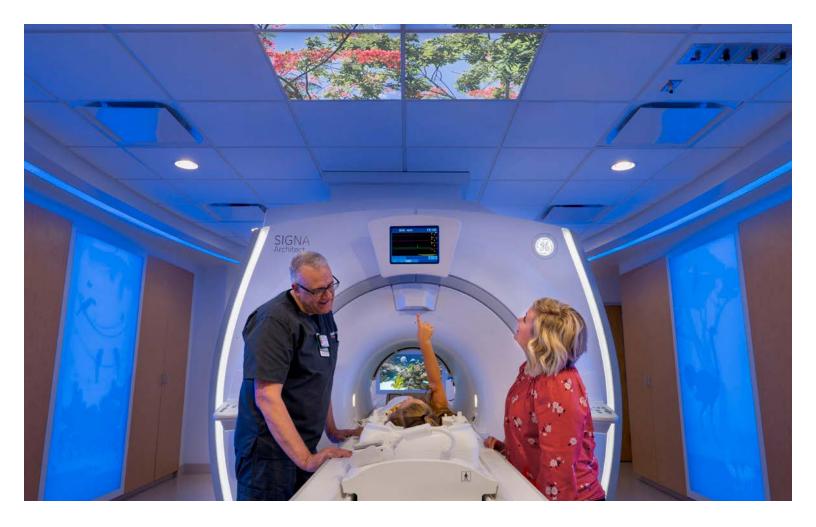

## **CARING MR SUITE®**

## NOW WITH SCROLLING TEXT AND COUNTDOWN TIMERS!

- Create a Calming Environment
- Improve Patient Comfort
- Elevate Patient Satisfaction
- Increase Exam Productivity

Scan QR code or click to view testimonial videos of the Caring MR Suite®

The PDC Caring MR Suite® is an MR patient experience suite that empowers patients and caregivers to instantly personalize the MR Suite to every patient's preference. By tapping on the Caring MR Suite® App, they can choose a favorite 4K Nature Theme or movie, color of their ambient lighting hue, and in-room music. Customers installing this solution have seen improved patient satisfaction, less need for sedation, less failed scans, less movement during exams, increased HCAHPS scores, competitive advantages in local market, and increased Technologist satisfaction.

Easily add the PDC 32" HD In-Bore Viewing Video Display for in-bore viewing during an exam. PDC offers many other unique solutions for MR suite including RF Shielding, RF Privacy Glass, Custom Cabinets, HD Cameras, and more!