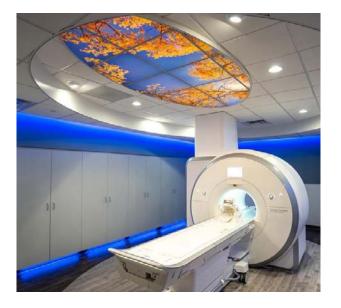

## **CARING MR SUITE®**

The PDC Caring MR Suite® is an MR patient experience suite that empowers patients and caregivers to instantly personalize the MR Suite to every patient's preference. By tapping on the Caring MR Suite® App, they can choose a favorite 4K Nature Theme or movie, color of their ambient lighting hue, and in-room music. Customers installing this solution have seen improved patient satisfaction, less need for sedation, less failed scans, less movement during exams, increased HCAHPS scores, competitive advantages in local market, and increased Technologist satisfaction.

Easily add the PDC 32" HD In-Bore Viewing Video Display for in-bore viewing during an exam. PDC offers many other unique solutions for MR suite including RF Shielding, RF Privacy Glass, Custom Cabinets, HD Cameras, and more!