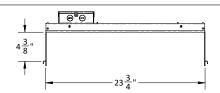

| Mechanical            |         |               |         |       |
|-----------------------|---------|---------------|---------|-------|
|                       | Minimum | Typical       | Maximum | Units |
| Dimensions            | -       | 23 x 23 ¾     | -       | in    |
| Electrical Connection | -       | Junction/Whip | -       | -     |
| Fixture Weight        | -       | -             | 10      | lbs   |

## Mechanical Dimensions