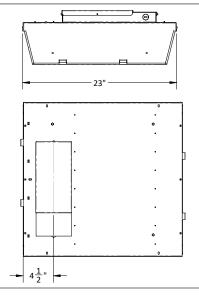

| Mechanical            |         |               |         |       |
|-----------------------|---------|---------------|---------|-------|
|                       | Minimum | Typical       | Maximum | Units |
| Dimensions            | -       | 23 x 23 ¾     | -       | in    |
| Electrical Connection | -       | Junction/Whip | -       | -     |
| Fixture Weight        | -       | -             | 10      | lbs   |

## Mechanical Dimensions