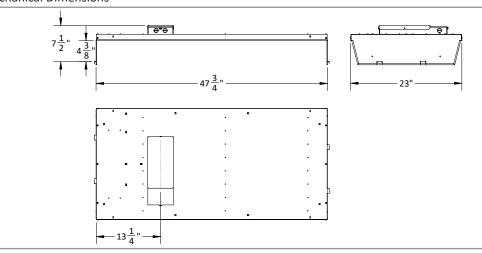

| Mechanical            |         |               |         |       |
|-----------------------|---------|---------------|---------|-------|
|                       | Minimum | Typical       | Maximum | Units |
| Dimensions            | -       | 47 ¾ x 23     | -       | in    |
| Electrical Connection | -       | Junction/Whip | -       | -     |
| Fixture Weight        | -       | -             | 10      | lbs   |

## Mechanical Dimensions

| DI |  |
|----|--|
|    |  |

| 1-07-000102                                                                                                                                                                                                                                                                                                                                                                                                                                                                                                                                                                                                                                                                                                                                                                                                                                                                                                                                                                                                                                                                                                                                                                                                                                                                                                                                                                                                                                                                                                                                                                                                                                                                                                                                                                                                                                                                                                                                                                                                                                                                                                                    |
|--------------------------------------------------------------------------------------------------------------------------------------------------------------------------------------------------------------------------------------------------------------------------------------------------------------------------------------------------------------------------------------------------------------------------------------------------------------------------------------------------------------------------------------------------------------------------------------------------------------------------------------------------------------------------------------------------------------------------------------------------------------------------------------------------------------------------------------------------------------------------------------------------------------------------------------------------------------------------------------------------------------------------------------------------------------------------------------------------------------------------------------------------------------------------------------------------------------------------------------------------------------------------------------------------------------------------------------------------------------------------------------------------------------------------------------------------------------------------------------------------------------------------------------------------------------------------------------------------------------------------------------------------------------------------------------------------------------------------------------------------------------------------------------------------------------------------------------------------------------------------------------------------------------------------------------------------------------------------------------------------------------------------------------------------------------------------------------------------------------------------------|
| in a single sing |