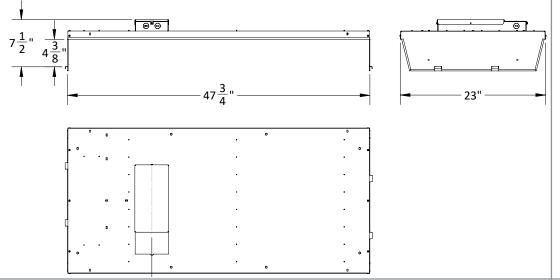

| Mechanical            |         |               |         |       |
|-----------------------|---------|---------------|---------|-------|
|                       | Minimum | Typical       | Maximum | Units |
| Dimensions            | -       | 47 ¾ x 23     | -       | in    |
| Electrical Connection | -       | Junction/Whip | -       | -     |
| Fixture Weight        | -       | -             | 10      | lbs   |

## **Mechanical Dimensions**

\*Custom sizes available. Check with Customer Serviced for Custom Sizes and Photometric Performance.

| PDC Specification Submittal |               |  |
|-----------------------------|---------------|--|
| Job Name:                   |               |  |
| Job Number:                 |               |  |
| Model Numbers:              | Fixture Type: |  |
|                             |               |  |
|                             |               |  |