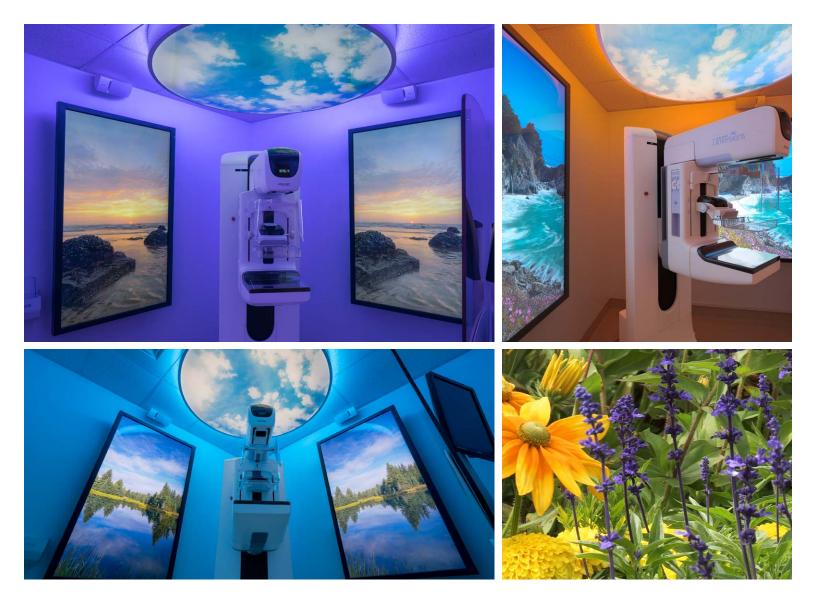

The Perfect Sky LED Luminaire offers 360s of RGB lighting combined with an LED backlit Sky Image.

Using an interactive tablet, a patient selected color illuminates the space while one of PDC's custom nature themes offers the patient positive distraction during their exam.

In a Caring Mammo Suite, a patient selected color illuminates the space, while one of PDC's 18 custom dynamic nature themes offers the patient positive distraction during their exam.

## **Caring Mammo Suite Themes**

The patient can choose one of our 18 dynamic themes which include soothing nature sounds and spa-like music. A bubbling brook, soft ocean waves and cool mountain breezes are among the selections, transporting patients and bringing the outdoors, in.