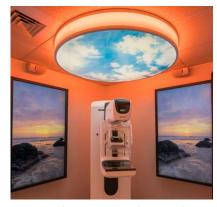

The Perfect Sky LED Luminaire offers 360s of RGB lighting combined with an LED backlit Sky Image.

Using an interactive tablet, a patient selected color illuminates the space while one of PDC's custom nature themes offers the patient positive distraction during their exam.

In a Caring Mammo Suite, a patient selected color illuminates the space, while one of PDC's 18 custom dynamic nature themes offers the patient positive distraction during their exam.