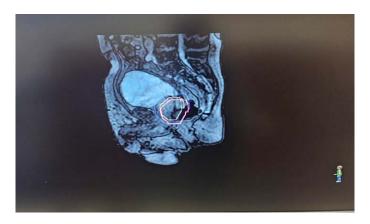

**Treatment View 1** 

**Treatment View 2** 

**Treatment View 3** 

**Countdown Timer and Scrolling Text**Features to help with breath hold management

**3.** Your treatment team will coach you with breathing instructions to guide the yellow circle into the red one. When treatment is administered, you will be asked to hold your breath, and then instructed when you can breathe normally.

Treatment is administered

**4.** Pick your favorite theme video and music to play during your treatment downtime.

Music options include: Country, Top Hits, Rock, Classical, Jazz, Theme/Spa and Other