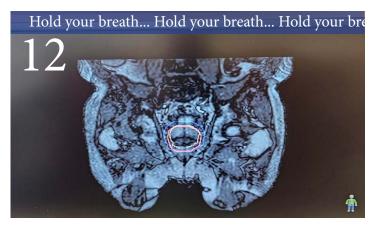

Treatment is administered

**4.** Pick your favorite theme video and music to play during your treatment downtime.

Music options include: Country, Top Hits, Rock, Classical, Jazz, Theme/Spa and Other