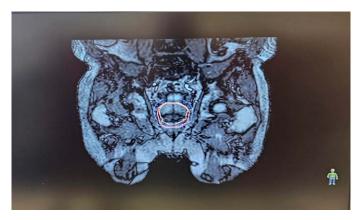

**Treatment View 1** 

**Treatment View 2** 

**Treatment View 3** 

**Countdown Timer and Scrolling Text**Features to help with breath hold management

**3.** Your treatment team will coach you with breathing instructions to guide the yellow circle into the red one. When treatment is administered, you will be asked to hold your breath, and then instructed when you can breathe normally.