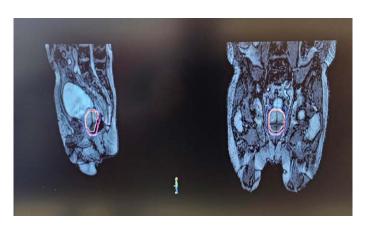

**Treatment View 1** 

**Treatment View 2** 

**Treatment View 3** 

**Countdown Timer and Scrolling Text**Features to help with breath hold management

**3.** Your treatment team will coach you with breathing instructions to guide the yellow circle into the red one. When treatment is administered, you will be asked to hold your breath, and then instructed when you can breathe normally.