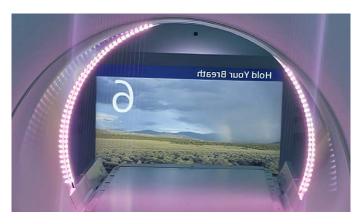

**Treatment View 1** 

**Treatment View 2** 

**Treatment View 3** 

**Countdown Timer and Scrolling Text**Features to help with breath hold management

**3.** Your treatment team will coach you with breathing instructions to guide the yellow circle into the red one. When treatment is administered, you will be asked to hold your breath, and then instructed when you can breathe normally.