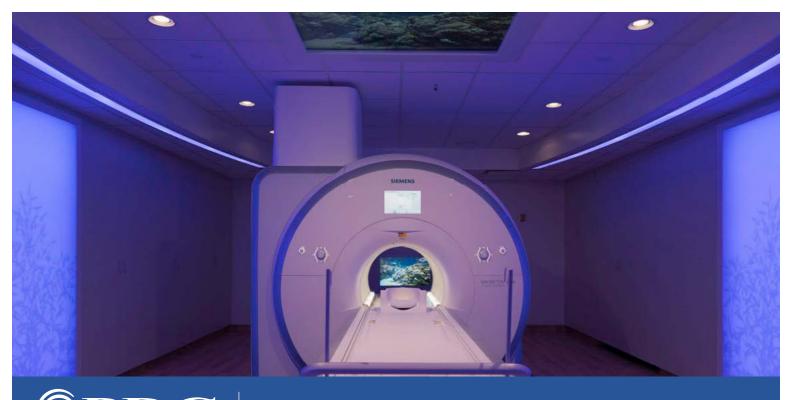

# WIRELESS IN-BORE VIEWING VIDEO DISPLAY

Head-First Scan - MRI Wireless Video Display is placed behind the bore. Patient uses mirror glasses, head-coil mirror or bridge mirror to see display

"They aren't thinking about going in the tube, they are thinking about...the color, video and music. They like all of those different options."

- Rachel, MRI Tech

Feet-First Scan - MRI Wireless Video Display can be placed next to the patient or behind the bore

# MRI-SAFE WIRELESS BATTERY POWERED In-Bore Viewing Video Display

- MRI-safe, no cords or cables
- Easily moves around the scan room
- Operates up to 13 hours on full battery charge
- Recharge MRI WPVD overnight or operate with charger plugged in
- Compatible with all MRI systems
- Audio connects to the MRI patient audio system