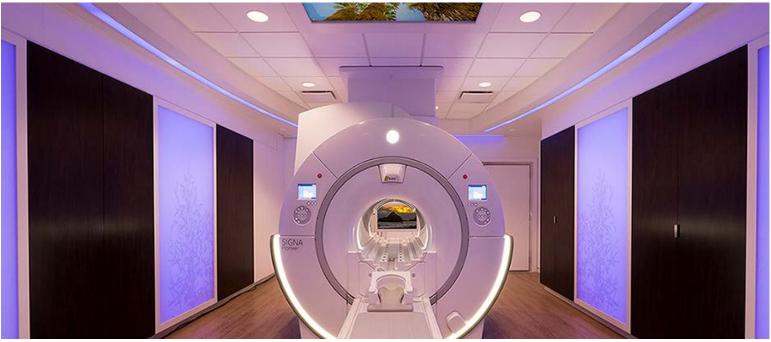

# WIRELESS IN-BORE VIEWING VIDEO DISPLAY

Head-First Scan - MRI Wireless Video Display is placed behind the bore. Patient uses mirror glasses, head-coil mirror or bridge mirror to see display

"They aren't thinking about going in the tube, they are thinking about...the color, video and music. They like all of those different options."

- Rachel, MRI Tech

Feet-First Scan - MRI Wireless Video Display can be placed next to the patient or behind the bore

# MRI-SAFE WIRELESS BATTERY POWERED In-Bore Viewing Video Display

- MRI-safe, no cords or cables
- Easily moves around the scan room
- Operates up to 13 hours on full battery charge
- Recharge MRI WPVD overnight or operate with charger plugged in
- Compatible with all MRI systems
- Audio connects to the MRI patient audio system