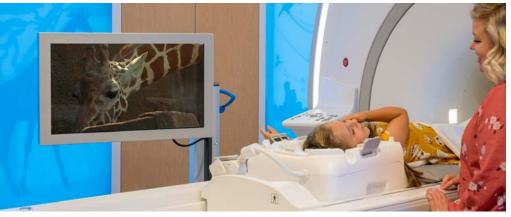

# WIRELESS IN-BORE VIEWING VIDEO DISPLAY

Head-First Scan - MRI Wireless Video Display is placed behind the bore. Patient uses mirror glasses, head-coil mirror or bridge mirror to see display

"They aren't thinking about going in the tube, they are thinking about...the color, video and music. They like all of those different options."

- Rachel, MRI Tech

Feet-First Scan - MRI Wireless Video Display can be placed next to the patient or behind the bore

# MRI-SAFE WIRELESS BATTERY POWERED In-Bore Viewing Video Display

- MRI-safe, no cords or cables
- Easily moves around the scan room
- Operates up to 13 hours on full battery charge
- Recharge MRI WPVD overnight or operate with charger plugged in
- Compatible with all MRI systems
- Audio connects to the MRI patient audio system