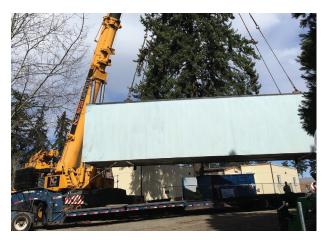

## MOBILE & FIXED CONSTRUCTION ALTERNATIVE FOR RADIOLOGY

Purchase your new CT, MR, or PET/CT system in a fully finished, relocatable, institutional code compliant, hospital grade, PDC Cassette®. This super structure building will arrive approximately 15 weeks after plan approval. For MR Systems, the Cassette® will be designed to accommodate all the mechanical and electrical needs of your selected MR System and in certain situations, PDC may pre-install some of the MR cabinets or components prior to shipment. PDC will work with the OEM Project Team on the delivery schedule of the MR system and assist in opening and closing the structure to allow the MR unit to be rigged into place. The Cassette® comes complete with RF and magnetic shielding for MR and lead shielding for Molecular Imaging and CT modalities (MICT). The Cassette® can be attached to your Hospital/OIC or operate as a stand-alone building.