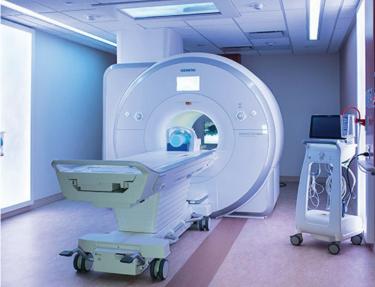

## PDC Relocatable Cassette® Imaging Suite

## MOBILE & FIXED CONSTRUCTION ALTERNATIVE FOR RADIOLOGY

Purchase your new CT, MR, or PET/CT system in a fully finished, relocatable, institutional code compliant, hospital grade, PDC Cassette®. This super structure building will arrive approximately 15 weeks after plan approval. For MR Systems, the Cassette® will be designed to accommodate all the mechanical and electrical needs of your selected MR System and in certain situations, PDC may pre-install some of the MR cabinets or components prior to shipment. PDC will work with the OEM Project Team on the delivery schedule of the MR system and assist in opening and closing the structure to allow the MR unit to be rigged into place. The Cassette® comes complete with RF and magnetic shielding for MR and lead shielding for Molecular Imaging and CT modalities (MICT). The Cassette® can be attached to your Hospital/OIC or operate as a stand-alone building.