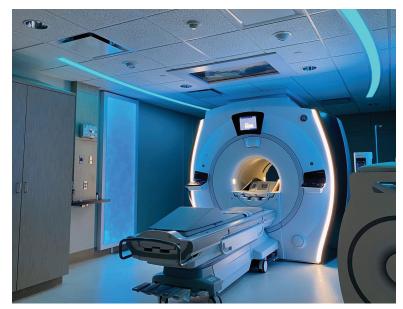

- Solid surface & custom cabinetry
- Auto & sound attenuation door options
- Full glass door & control windows w/ privacy option
- FerrAlert HALO II Plus
- LED and RGB lighting solutions
- Caring Suite® for patient experience
- In-Bore Viewing Video Display System
- \* If you need additional clinical space beyond a 15x60' Cassette®, please consider our Mini Clinic Solution (more than one Cassette®), where the design and size possibilities are endless.