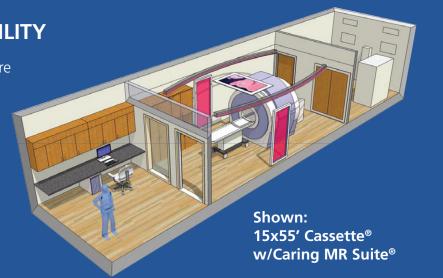

## MOBILE & FIXED CONSTRUCTION ALTERNATIVE FOR RADIOLOGY

Purchase your new CT, MR, or PET/CT system in a fully finished, relocatable, institutional code compliant, hospital grade, PDC Cassette®. This super structure building will arrive approximately 15 weeks after plan approval. For MR Systems, the Cassette® will be designed to accommodate all the mechanical and electrical needs of your selected MR System and in certain situations, PDC may pre-install some of the MR cabinets or components prior to shipment. PDC will work with the OEM Project Team on the delivery schedule of the MR system and assist in opening and closing the structure to allow the MR unit to be rigged into place. The Cassette® comes complete with RF and magnetic shielding for MR and lead shielding for Molecular Imaging and CT modalities (MICT). The Cassette® can be attached to your Hospital/OIC or operate as a stand-alone building.

- Solid surface & custom cabinetry
- Auto & sound attenuation door options
- Full glass door & control windows w/ privacy option
- FerrAlert HALO II Plus
- LED and RGB lighting solutions
- Caring Suite® for patient experience
- In-Bore Viewing Video Display System
- \* If you need additional clinical space beyond a 15x60' Cassette®, please consider our Mini Clinic Solution (more than one Cassette®), where the design and size possibilities are endless.