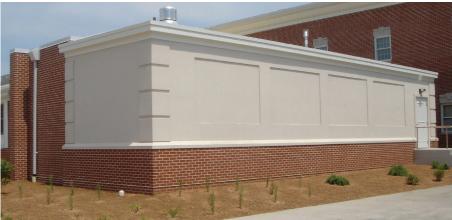

## MOBILE & FIXED CONSTRUCTION ALTERNATIVE FOR RADIOLOGY

Purchase your new CT, MR, or PET/CT system in a fully finished, relocatable, institutional code compliant, hospital grade, PDC Cassette®. This super structure building will arrive approximately 15 weeks after plan approval. For MR Systems, the Cassette® will be designed to accommodate all the mechanical and electrical needs of your selected MR System and in certain situations, PDC may pre-install some of the MR cabinets or components prior to shipment. PDC will work with the OEM Project Team on the delivery schedule of the MR system and assist in opening and closing the structure to allow the MR unit to be rigged into place. The Cassette® comes complete with RF and magnetic shielding for MR and lead shielding for Molecular Imaging and CT modalities (MICT). The Cassette® can be attached to your Hospital/OIC or operate as a stand-alone building.