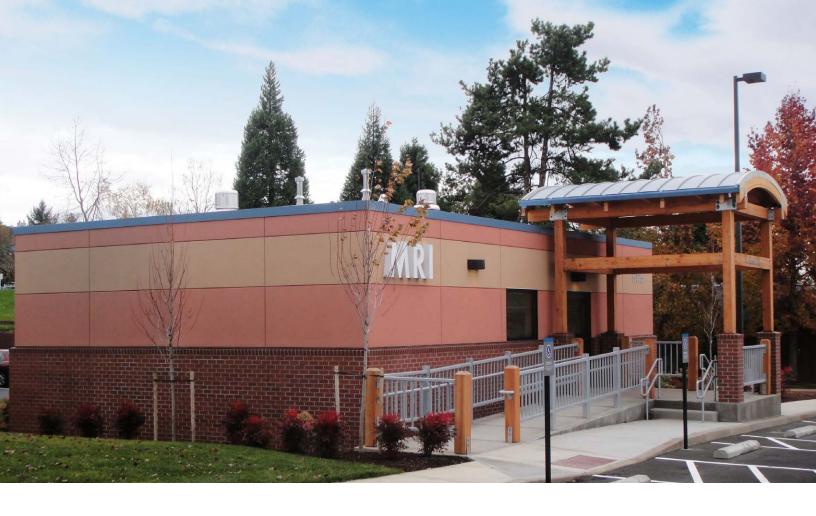

## Relocatable MR Cassette® Mini Clinics

Want the speed, simplicity, flexibility and beauty of the Cassette® – but need more space? Consider the Cassette® Mini Clinic, designed to your specifications.

You choose the size and design – we'll deliver your relocatable Mini Clinic to have you serving patients in the shortest time-frame possible.

Plus, if plans change – so can your Mini Clinic.

Begin your architectural planning process today for your permanent building. Take delivery of your own "fixed site" MRI system in a spacious building. Simply "transplant" your MRI system into your completed construction and redeploy or sell the Cassette® building. How more "lean" and cost effective can it be to bring tomorrow's MRI technology to your patients today!