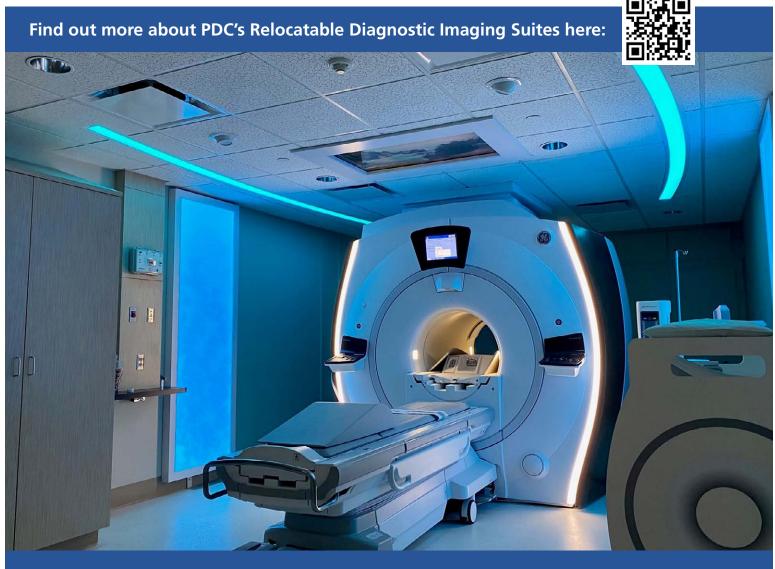

- Auto & sound attenuation door options
- Full glass door & control windows w/ privacy option
- FerrAlert HALO II Plus
- LED and RGB lighting solutions
- Caring Suite® for patient experience
- In-Bore Viewing Video Display System