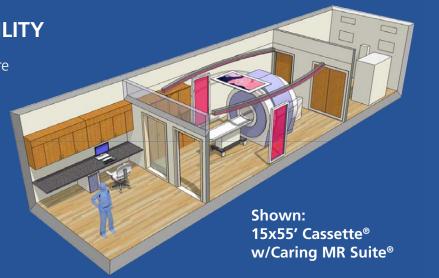

## PDC Relocatable Cassette® Imaging Suite

## MOBILE & FIXED CONSTRUCTION ALTERNATIVE FOR RADIOLOGY

Purchase your new CT, MR, or PET/CT system in a fully finished, relocatable, institutional code compliant, hospital grade, PDC Cassette®. This super structure building will arrive approximately 15 weeks after plan approval. For MR Systems, the Cassette® will be designed to accommodate all the mechanical and electrical needs of your selected MR System and in certain situations, PDC may pre-install some of the MR cabinets or components prior to shipment. PDC will work with the OEM Project Team on the delivery schedule of the MR system and assist in opening and closing the structure to allow the MR unit to be rigged into place. The Cassette® comes complete with RF and magnetic shielding for MR and lead shielding for Molecular Imaging and CT modalities (MICT). The Cassette® can be attached to your Hospital/OIC or operate as a stand-alone building.