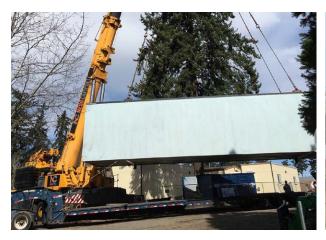

## MOBILE & FIXED CONSTRUCTION ALTERNATIVE FOR RADIOLOGY

Purchase your new CT, MR, or PET/CT system in a fully finished, relocatable, institutional code compliant, hospital grade, PDC Cassette®. This super structure building will arrive approximately 15 weeks after plan approval. For MR Systems, the Cassette® will be designed to accommodate all the mechanical and electrical needs of your selected MR System and in certain situations, PDC may pre-install some of the MR cabinets or components prior to shipment. PDC will work with the OEM Project Team on the delivery schedule of the MR system and assist in opening and closing the structure to allow the MR unit to be rigged into place. The Cassette® comes complete with RF and magnetic shielding for MR and lead shielding for Molecular Imaging and CT modalities (MICT). The Cassette® can be attached to your Hospital/OIC or operate as a stand-alone building.