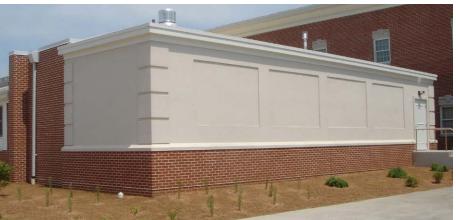

## MOBILE & FIXED CONSTRUCTION ALTERNATIVE FOR RADIOLOGY

Purchase your new CT, MR, or PET/CT system in a fully finished, relocatable, institutional code compliant, hospital grade, PDC Cassette®. This super structure building will arrive approximately 15 weeks after plan approval. For MR Systems, the Cassette® will be designed to accommodate all the mechanical and electrical needs of your selected MR System and in certain situations, PDC may pre-install some of the MR cabinets or components prior to shipment. PDC will work with the OEM Project Team on the delivery schedule of the MR system and assist in opening and closing the structure to allow the MR unit to be rigged into place. The Cassette® comes complete with RF and magnetic shielding for MR and lead shielding for Molecular Imaging and CT modalities (MICT). The Cassette® can be attached to your Hospital/OIC or operate as a stand-alone building.