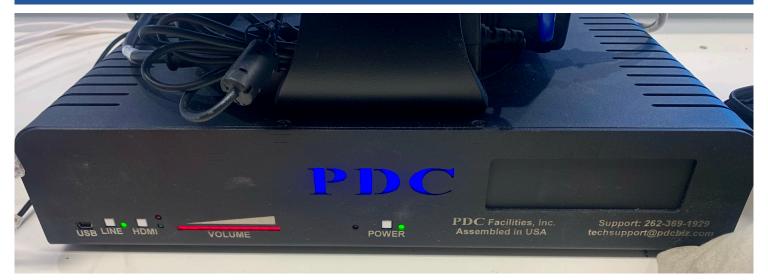

## MY DEVICE HOW-TO:

- Locate the My Device audio cable consisting of a headphone jack with white adapters attached. Ensure it is connected at the back of the black PDC box at the "Line in" port. Connect adapter if needed
- Connect a compatible music-playing device, like a phone or tablet
- Play music on the device; ensure volume is up and music is playing via device
- Ensure far left light to right of "Line" on the PDC box is lit as above. If not, press the gray button to left of light
- Ensure center power light is lit as above. If not, press the gray button to the left of light
- Red light indicates volume level
- Use App Suite Levels "Master Audio" to further control volume, P5