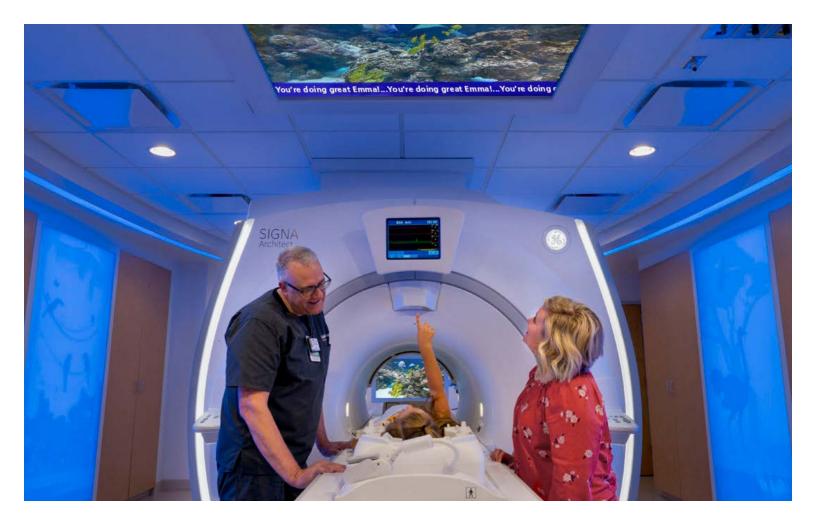

## **CARING MR SUITE®**

## NOW WITH SCROLLING TEXT AND COUNTDOWN TIMERS!

Shown in Picture: Caring MR Suite® with Video Ceiling

- Create a Calming Environment
- Improve Patient Comfort
- **Elevate Patient Satisfaction**
- Increase Exam Productivity

Scan QR code or click to view testimonial videos of the Caring MR Suite®

The PDC Caring MR Suite® is an MR patient experience suite that empowers patients and caregivers to instantly personalize the MR Suite to every patient's preference. By tapping on the Caring MR Suite® App, they can choose a favorite 4K Nature Theme or movie, color of their ambient lighting hue, and in-room music. Customers installing this solution have seen improved patient satisfaction, less need for sedation, less failed scans, less movement during exams, increased HCAHPS scores, competitive advantages in local market, and increased Technologist satisfaction.