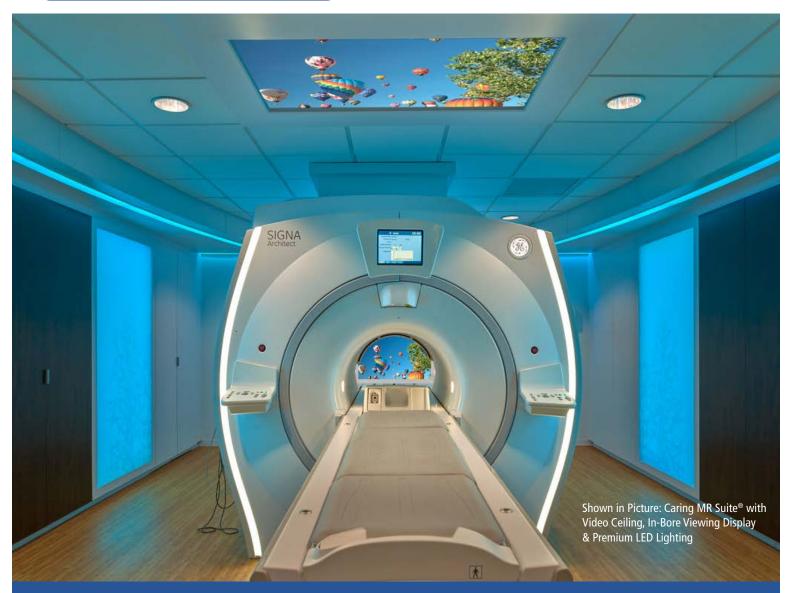

## **CARING MR SUITE®**

## NOW WITH SCROLLING TEXT AND COUNTDOWN TIMERS!

Shown in Picture: Caring MR Suite® with Video Ceiling

- Create a Calming Environment
- Improve Patient Comfort
- **Elevate Patient Satisfaction**
- Increase Exam Productivity

Case Study - Improved MR Patient Experience & Productivity

Easily add the PDC 32" HD In-Bore Viewing Video Display for in-bore viewing during an exam. PDC offers many other unique solutions for MR suite including RF Shielding, RF Privacy Glass, Custom Cabinets, HD Cameras, and more!