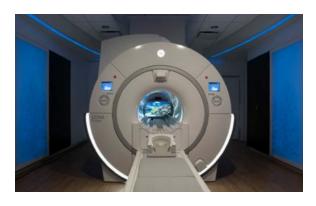

Case Study - Improved MR Patient Experience & Productivity

Easily add the PDC 32" HD In-Bore Viewing Video Display for in-bore viewing during an exam. PDC offers many other unique solutions for MR suite including RF Shielding, RF Privacy Glass, Custom Cabinets, HD Cameras, and more!