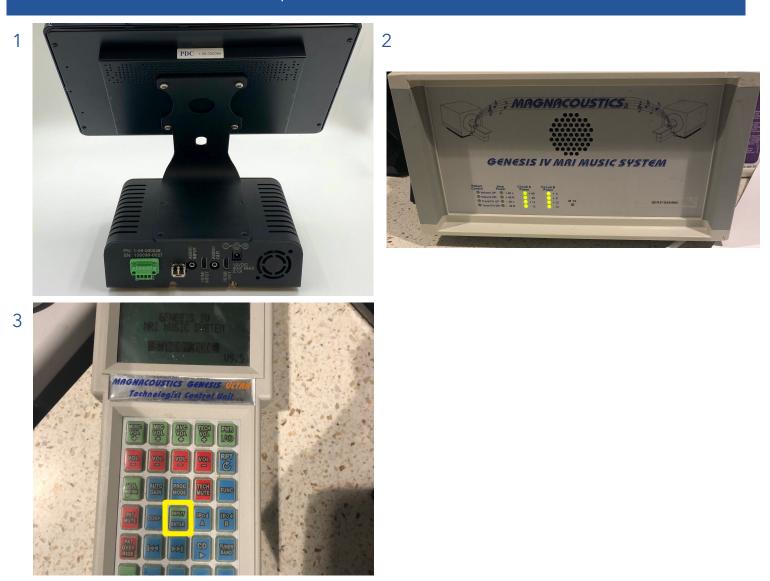

#### TO INTEGRATE WITH MAGNACOUSTICS PATIENT AUDIO SYSTEM:

- Connect a 3.5mm to 3.5mm audio cable from the AVB "Audio Out" port (image 1) to the Magnacoustics "J3 In Video" port (image 2)
- Use the Magnacoustics punch pad to switch the input to "Video" (image 3)
- Unlink headphone volume from Master Volume Control, detailed on next page
- To allow for music muting while speaking with the patient, contact PDC for help running speaker wire to the back of Magnacoustics