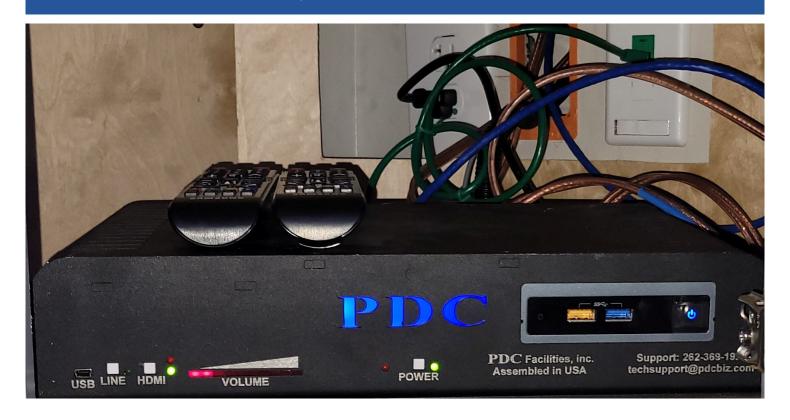

## PDC Audio Video Box (AVB)

- AVB POWER: For system power, ensure a green light is illuminated to right of "Power" at center, as above. If it is not, press the gray button above "Power"
- COMPUTER POWER: For system power, ensure blue power button is illuminated in the cut-out box at right. If not, press button once to power on computer
- SYSTEM UPDATES: If required, the ports to left of the computer power button are used for supplied updates
- MY DEVICE CABLE is plugged into the "Line in" port on the back of the box. When using My Device, a green light should appear to the right of "Line" on the front of box. If not illuminated, press the gray button above "Line." See P9 for more on My Device
- FOR THEME MUSIC, a green light should appear to the right of "HDMI." If not, press the gray button above "HDMI"