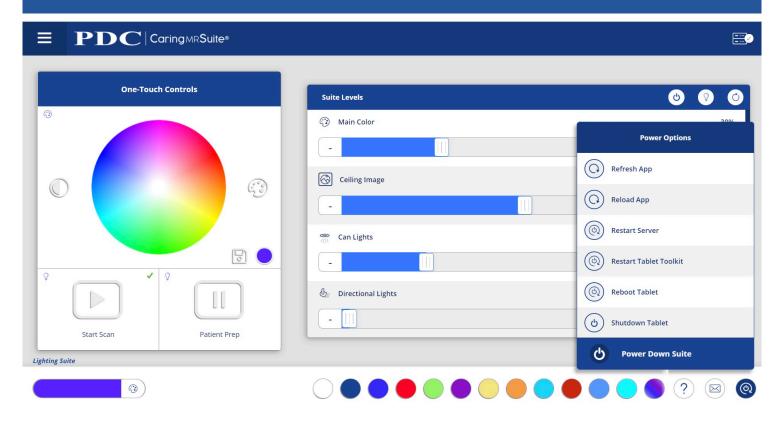

## **TROUBLESHOOTING**

- FOR CONNECTION ISSUES/RED RACK ICON: 1st, tap Power options at bottom right & tap "Restart Tablet Toolkit" or "Reboot Tablet." If not successful, see P15
- FOR GENERAL APP ISSUES: 1st tap "Refresh App." If not successful, tap "Reload App." If issue is not resolved, tap "Restart Server"
- FOR AUDIO / VIDEO ISSUES: 1st tap "Restart Server." If not successful, see P15
- FOR ADDITIONAL SUPPORT contact PDC Tech Support, info below