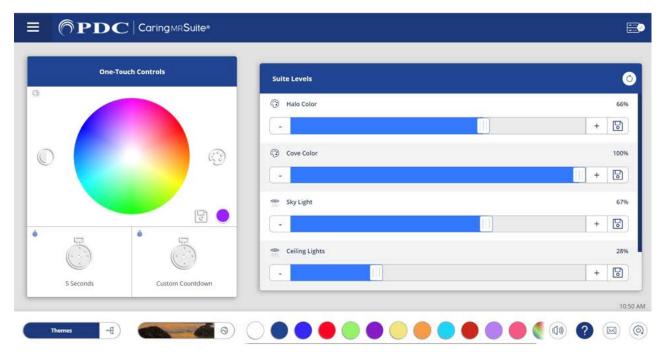

### **CARING SUITE APP - MAIN CONTROLS**

\*App features may vary

- One Touch Controls: Tap Color Wheel for any desired color. Tap Save icon to save as a preset, tap a timer to start countdown on patient display(s)
- Suite Levels: Drag sliders to adjust lighting & volume. Flip off light override switch to adjust can lights with App, if applicable
- **Audio:** Blue bar at bottom left notes current source. To change, tap the bar & tap a new source. For My Device, plug in a headphone-jack compatible music device
- Themes: To change Theme video, tap the Theme bar at bottom left, & tap a new Theme image
- **Lighting Color Presets:** Tap desired preset color at bottom of App to activate
- Mute: Tap Audio icon to right of Color Presets to mute & un-mute
- Rack + Checkmark Icon: Located at top right, this signifies your App is connected. If icon is red, first tap Power icon, bottom right, & tap Restart Tablet Toolkit or Reboot Tablet
- Mail Icon at Bottom Right: Displays App messages for troubleshooting purposes
- **Menu Icon:** Located at top left of PDC logo & offers Admin options
- **Power On/Off:** Located at bottom right. Tap for power options. Power off nightly. Power Video Displays on and off with Remote
- Troubleshooting: Tap Power icon. For App issues, tap Reload App. For connection issues, tap Reboot **Tablet**. For other issues, tap **Restart Server**