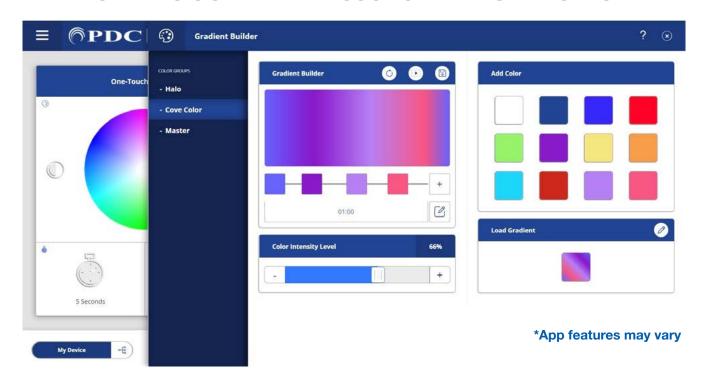

### CARING SUITE APP - CUSTOMIZING PRESETS

- Editing Color Presets & Multiple Color Zones: Tap Pallet icon beside Color Wheel. Use Color Wheel to select color. Tap Save as Preset. To delete a color, tap Pencil icon beside Presets, & tap to remove colors. Re-tap Pencil to close/save. If you have multiple color zones, tap the zone below Color Groups & choose a new color
- **To Create Color Changing Gradient Presets:** Tap **Half Filled Circle icon** to left of Color Wheel. Tap to choose from Preset Colors at right - or tap [+] icon to bring up Color Wheel for selection. Add as many colors as you wish, & tap & drag color squares to adjust timing between colors. Below color squares, tap the **Pencil/Edit** option to adjust the time of your Gradient. Beside Gradient Builder at top, tap **Play** icon to Preview & Save icon to save to your Presets. Tap Circular Arrow icon to refresh
- **Editing Preferred Themes:** Tap **Theme bar**, & tap **Mountain icon** beside Quick Theme Selector. To remove Themes, tap the **Unlink option** at top, tap to remove Themes & retap **Unlink** to close. To add Themes, tap the **Add option** at bottom, & tap to add Themes with a red broken link. Tap **Save icon** to complete. Tap **All Themes** at left to select from all Themes