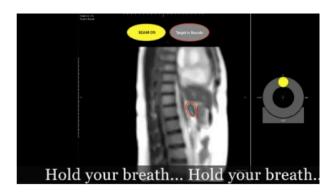

## PDC CARING SUITETM APP GUIDE

ViewRay M2 - Mirrors ViewRay Computer

ViewRay M2 Standard - For Treatment

**ViewRay M2 Zoom - For Treatment** 

ViewRay RealView - For Simulation

## VIDEO CONTROL + TREATMENT VIEWS

- YOUR CARING SUITE INCLUDES 4 VIEWRAY OPTIONS:
  - VIEWRAY M2 reflects your ViewRay computer screen
  - VIEWRAY M2 STANDARD shows a custom view for treatment, as above
  - VIEWRAY M2 ZOOM shows a custom zoomed view for treatment, as above
  - VIEWRAY REALVIEW shows a custom view for use during simulation, as above
- TO SELECT VIEWRAY OPTIONS: See P10
- TO ADD OR REMOVE OPTIONS FROM ONE-TOUCH CONTROLS: See P6