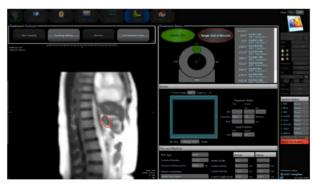

## PDC CARING SUITETM APP GUIDE

ViewRay M2 - Mirrors ViewRay Computer

ViewRay M2 Standard - For Treatment

**ViewRay M2 Zoom - For Treatment** 

ViewRay RealView - For Simulation

## VIDEO CONTROL + TREATMENT VIEWS

- YOUR CARING SUITE INCLUDES 4 VIEWRAY OPTIONS:
  - VIEWRAY M2 reflects your ViewRay computer screen
  - VIEWRAY M2 STANDARD shows a custom view for treatment, as above
  - VIEWRAY M2 ZOOM shows a custom zoomed view for treatment, as above
  - VIEWRAY REALVIEW shows a custom view for use during simulation, as above
- TO SELECT VIEWRAY OPTIONS: See P10
- TO ADD OR REMOVE OPTIONS FROM ONE-TOUCH CONTROLS: See P6