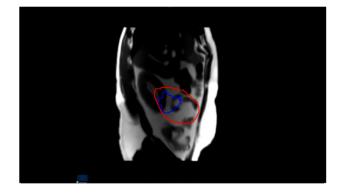

## PDC CARING SUITETM APP GUIDE

ViewRay M2 - Mirrors ViewRay Computer

ViewRay M2 Standard - For Treatment

**ViewRay M2 Zoom - For Treatment** 

ViewRay RealView - For Simulation

## VIDEO CONTROL + TREATMENT VIEWS

- YOUR CARING SUITE INCLUDES 4 VIEWRAY OPTIONS:
  - VIEWRAY M2 reflects your ViewRay computer screen
  - VIEWRAY M2 STANDARD shows a custom view for treatment, as above
  - VIEWRAY M2 ZOOM shows a custom zoomed view for treatment, as above
  - VIEWRAY REALVIEW shows a custom view for use during simulation, as above
- TO SELECT VIEWRAY OPTIONS: See P10
- TO ADD OR REMOVE OPTIONS FROM ONE-TOUCH CONTROLS: See P6