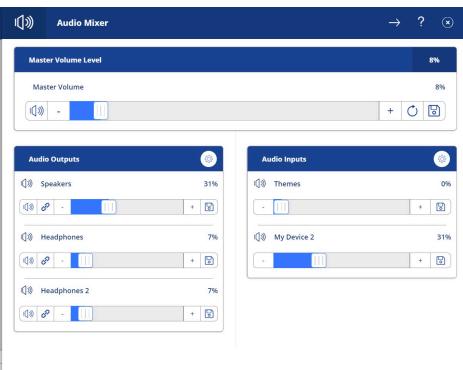

## UNLINKING HEADPHONES FROM MASTER VOLUME

- TAP BLUE SOUND CONTROL BOX & tap "Audio Mixer" at top of side bar
- TO UNLINK HEADPHONES FROM MASTER VOLUME: Below "Headphones" in the "Audio Outputs" box, tap the blue link icon at left to unlink from the Master Volume. Link will change from blue solid to gray and broken. Unlinking from the Master Volume will allow you to control headphone volume independently of suite speaker volume, as shown in left image. Master Volume will now only control suite speaker volume.
- SET HEADPHONE VOLUME to a nice standard level. You can still fine-tune volume with your patient audio system volume control