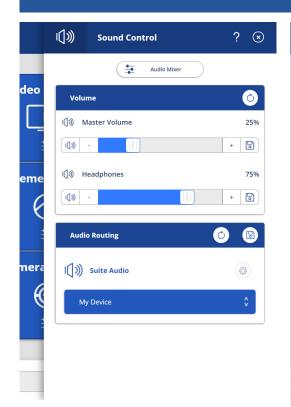

## UNLINKING HEADPHONES FROM MASTER VOLUME

- TAP BLUE SOUND CONTROL BOX & tap "Audio Mixer" at top of side bar
- TO UNLINK HEADPHONES FROM MASTER VOLUME: Below "Headphones" in the "Audio Outputs" box, tap the blue link icon at left to unlink from the Master Volume. Link will change from blue solid to gray and broken. Unlinking from the Master Volume will allow you to control headphone volume independently of suite speaker volume, as shown in left image. Master Volume will now only control suite speaker volume.
- SET HEADPHONE VOLUME to a nice standard level. You can still fine-tune volume with your patient audio system volume control