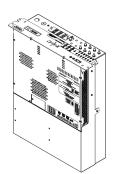

## TROUBLESHOOTING CONNECTION

- FOR CONNECTION ISSUES/RED RACK ICON: FOLLOW STEPS UNTIL RECONNECTION
  - Check tablet ethernet connections
  - Tap Power icon at App bottom right & tap "Restart Tablet Toolkit," "Reboot Tablet" or physically reboot tablet. If not successful, continue to next steps
  - If a red Error icon appears at App bottom right, tap Error icon for guidance
  - Locate System Control Rack in equipment area, & check to ensure the computer is on. The computer power button is found beside the Red PDC in a cut-out. A white light will indicate it's on. If it's not on, press the power button. If it is on, power cycle the computer by powering off & on the computer
  - If you cannot power on the computer, check the CyberPower UPS on the side of the rack. A blue light will indicate it is on. If it is off, open the window covering the button & press to turn it on. If it is on, check to ensure it is sending power by pressing the silver button below the power button. Check to ensure "Input" & "Output" power is around 120v ac