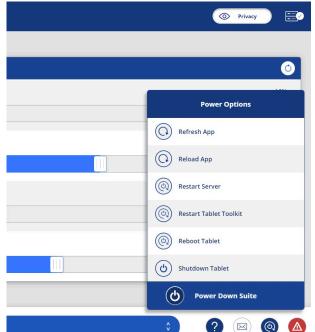

## TROUBLESHOOTING CONNECTION

- FOR CONNECTION ISSUES/RED RACK ICON: FOLLOW STEPS UNTIL RECONNECTION
  - Check tablet ethernet connections
  - Tap Power icon at App bottom right & tap "Restart Tablet Toolkit," "Reboot Tablet" or physically reboot tablet. If not successful, continue to next steps
  - If a red Error icon appears at App bottom right, tap Error icon for guidance
  - Locate System Control Rack in equipment area, & check to ensure the computer is on. The computer power button is found beside the Red PDC in a cut-out. A white light will indicate it's on. If it's not on, press the power button. If it is on, power cycle the computer by powering off & on the computer
  - If you cannot power on the computer, check the CyberPower UPS on the side of the rack. A blue light will indicate it is on. If it is off, open the window covering the button & press to turn it on. If it is on, check to ensure it is sending power by pressing the silver button below the power button. Check to ensure "Input" & "Output" power is around 120v ac