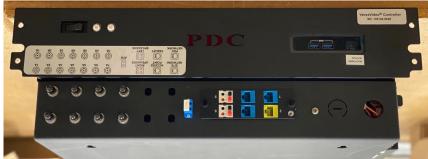

## TROUBLESHOOTING CONNECTION

- FOR CONNECTION ISSUES/RED RACK ICON: FOLLOW STEPS UNTIL RECONNECTION
  - Check tablet ethernet connections
  - Tap Power icon at App bottom right & tap "Restart Tablet Toolkit," "Reboot Tablet" or physically reboot tablet. If not successful, continue to next steps
  - If a red Error icon appears at App bottom right, tap Error icon for guidance
  - Locate System Control Rack in equipment area, & check to ensure the computer is on. The computer power button is found beside the Red PDC in a cut-out. A white light will indicate it's on. If it's not on, press the power button. If it is on, power cycle the computer by powering off & on the computer
  - If you cannot power on the computer, check the CyberPower UPS on the side of the rack. A blue light will indicate it is on. If it is off, open the window covering the button & press to turn it on. If it is on, check to ensure it is sending power by pressing the silver button below the power button. Check to ensure "Input" & "Output" power is around 120v ac