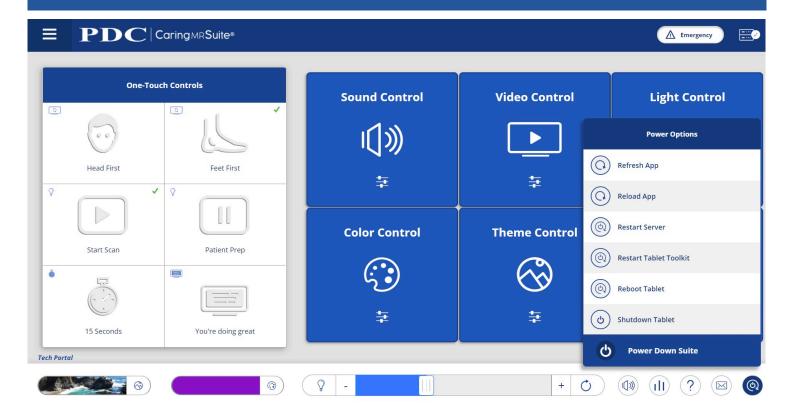

## **TROUBLESHOOTING**

- FOR CONNECTION ISSUES/RED RACK ICON: 1st check ethernet connections; 2nd, tap Power icon at bottom right & tap "Restart Tablet Toolkit" or "Reboot Tablet." If not successful, see P24
- FOR GENERAL APP ISSUES: 1st, tap Power icon at bottom right & tap "Refresh App." If issue is not resolved, tap "Reload App" in Power options. If not successful, next tap "Restart Server" in Power options
- FOR VIDEO ISSUES: First ensure the desired video source is selected in "Video Control." If so, next tap Power icon at bottom right, & tap "Restart Server"
- POWER OUTAGES, SURGES: UPS ensures essential system components remain on, including lights and computer. If video is lost and does not return, 1st tap "Power" icon at bottom right & "Restart Server." See P25 for more
- FOR ADDITIONAL SUPPORT contact PDC Tech Support, info at page bottom