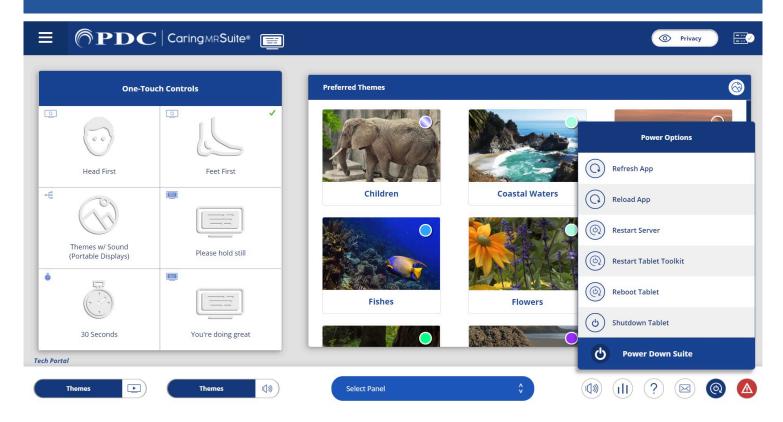

## **TROUBLESHOOTING**

- FOR CONNECTION ISSUES/RED RACK ICON: 1st check ethernet connections; 2nd, tap Power icon at bottom right & tap "Restart Tablet Toolkit" or "Reboot Tablet." If not successful, see P19
- FOR GENERAL APP ISSUES: 1st, tap Power icon at bottom right & tap "Refresh App." If issue is not resolved, tap "Reload App" in Power options. If not successful, next tap "Restart Server" in Power options
- FOR VIDEO ISSUES: First ensure the desired video source is selected in "Video Control." If so, next tap Power icon at bottom right, & tap "Restart Server"
- POWER OUTAGES, SURGES: UPS ensures essential system components remain on, including lights and computer. If video is lost and does not return, 1st tap "Power" icon at bottom right & "Restart Server." See P20 for more
- FOR ADDITIONAL SUPPORT contact PDC Tech Support, info at page bottom