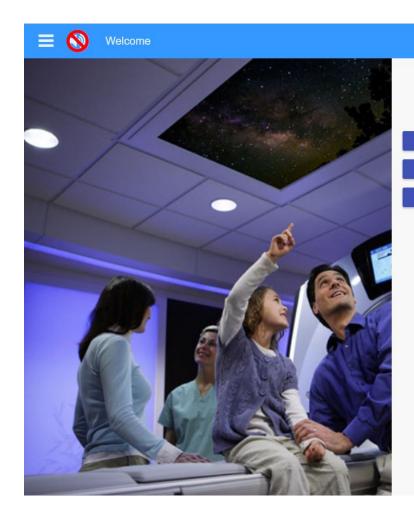

## **Welcome To Your Suite!**

Please select a role below.

## PATIENT

**TECHNOLOGIST** 

ADMINISTRATOR

App Version 20170926

Tap "Patient" for limited Patient options, or tap "Technologist" for full suite controls

"Patient" options shown below. Here, simply tap to select a Theme and Lighting color