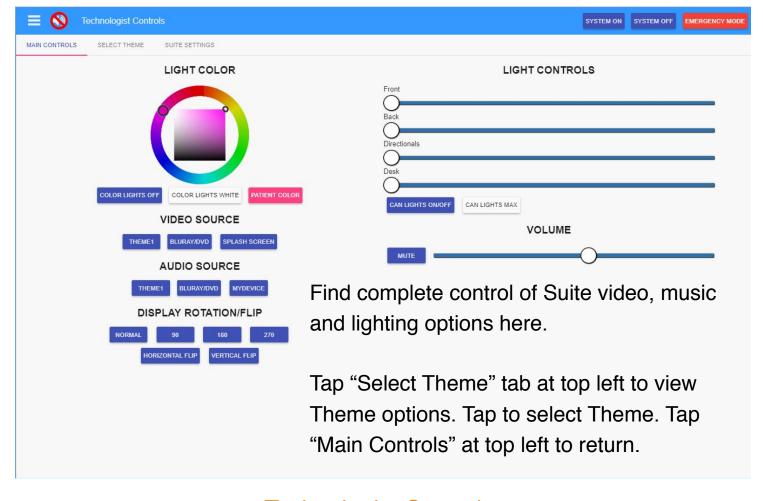

## Technologist Controls:

System On/Off: Tap SYSTEM ON and SYSTEM OFF at top right

Emergency Mode: Tap to turn lights on bright and mute audio

Suite Settings: Options to customize suite and troubleshoot here

Lighting Color: Tap Color Wheel to choose a color. Use Color Square to

modify color intensity

Video Source: Tap to select a Video Source. For DVD, next set-up DVD manually as usual, using remote to start video

Audio Source: Tap to select a source. For My Device, find audio jack, and setup music on device as usual. Ensure device volume is up, music playing Display Rotation: Tap to change display orientation if needed. Often only "180" is needed. Tap "Normal" to return to feet-first orientation

Menu: Tap Menu icon at top left to return to Home and view more options.

Unsure of what is selected? Simply tap your desired option!

For Technical Support: 262-369-1929 techsupport@pdcbiz.com