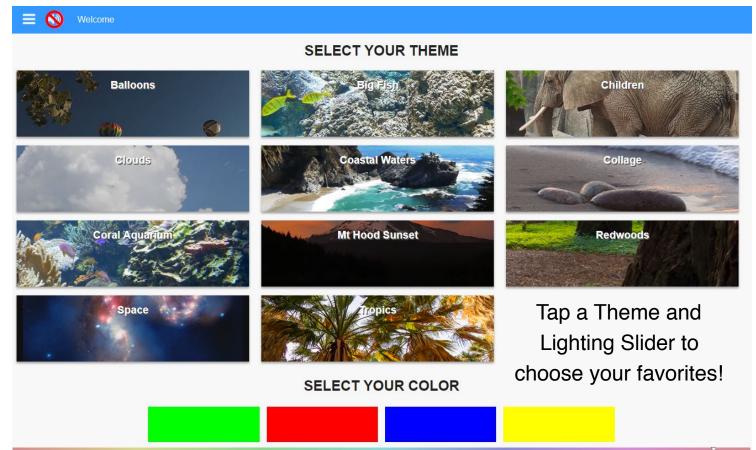

## PATIENT

**TECHNOLOGIST** 

ADMINISTRATOR

App Version 20170926

Tap "Patient" for limited Patient options, or tap "Technologist" for full suite controls

"Patient" options shown below. Here, simply tap to select a Theme and Lighting color