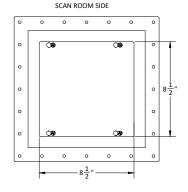

| Mechanical        |         |                      |         |        |
|-------------------|---------|----------------------|---------|--------|
|                   | Minimum | Typical              | Maximum | Units  |
| Flange Dimensions | -       | 13 x 13              | -       | inches |
| Rough Opening     | -       | 10.5 x 10.5          | -       | inches |
| Product Weight    | -       | TBD                  | -       | lbs    |
| Enclosure         | -       | NEMA/EEMAC<br>Type 1 | -       | -      |
| Construction      | -       | Welded Aluminum/     | -       | -      |

## Mechanical Diagram