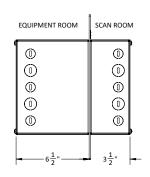

## **Product Description**

The RF Filter Pack has a very high self-resonant frequency with self-healing dielectric designed specifically for MR Suite applications. Its small compact design allows for 8 filtered connection points for up to 240V AC or DC with a single shield penetration, greatly freeing up space.

| Inputs / Outputs |              |  |
|------------------|--------------|--|
|                  | Connection   |  |
| Accessory        | Flying Leads |  |

| Compliance        |         |         |         |                  |
|-------------------|---------|---------|---------|------------------|
|                   | Minimum | Typical | Maximum | Units            |
|                   |         |         |         | UL 62368         |
| Regulatory Safety | -       | Listed  | -       | CSA 22.2#62386-1 |
|                   |         |         |         | IEC 62368-1      |
| CE                | -       | Pending | -       | -                |
| RoHS              | -       | Pending | -       | 2011/65/EU       |
|                   |         |         |         |                  |

## Mechanical Diagram