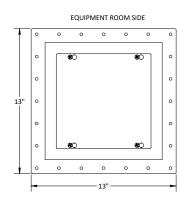

| Mechanical        |         |                      |         |        |
|-------------------|---------|----------------------|---------|--------|
|                   | Minimum | Typical              | Maximum | Units  |
| Flange Dimensions | -       | 13 x 13              | -       | inches |
| Rough Opening     | -       | 10.5 x 10.5          | -       | inches |
| Product Weight    | -       | TBD                  | -       | lbs    |
| Enclosure         | -       | NEMA/EEMAC<br>Type 1 | -       | -      |
| Construction      | -       | Welded Aluminum/     | -       | -      |

## Mechanical Diagram