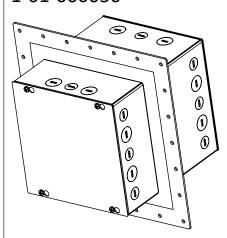

## **Product Description**

The RF Filter Pack has a very high self-resonant frequency with self-healing dielectric designed specifically for MR Suite applications. Its small compact design allows for 8 filtered connection points for up to 240V AC or DC with a single shield penetration, greatly freeing up space.

## Mechanical Diagram