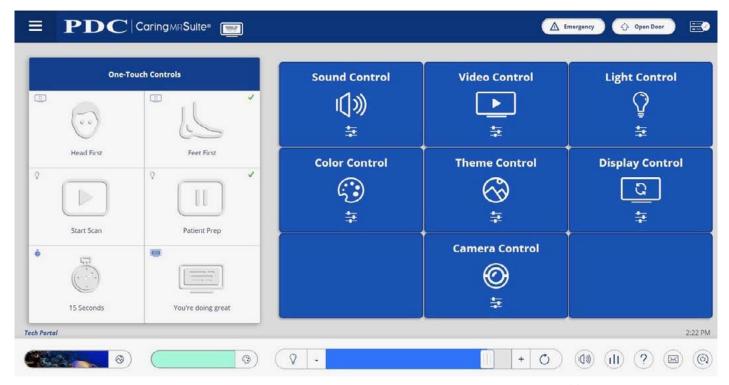

### **TECHNOLOGIST PORTAL - FOR FULL SUITE CONTROLS**

\*App features may vary

- **One-Touch Controls:** Tap **Head First** or **Feet First** to rotate display per patient orientation. Tap **Start Scan** to dim lights, **Patient Prep** to brighten lights, message & timer to activate
- **Sound Control:** Tap for Audio Options. Tap **Current Source** for options. Tap **Desired Source** to change - My Device & DVD: Use audio jack for My Device; DVD player manually for DVD/CD
- Video Control: Tap for Video Options. Tap Current Source for options. Tap Desired Source to change. Manually start DVD player \*Note: DVD player is not setup to support streaming
- **Light Control:** Tap for additional white light options
- Color Control: Tap to choose from Color Wheel & save presets, if desired
- **Theme Control:** Tap to select from **All** or **Preferred** Themes.
- **Display Control:** Tap for Timers, Messages & Rotation options. Tap to activate
- **Quick Options At Bottom:** Find & tap for guick Theme, Lighting & Volume controls
- **Camera Control:** Tap for camera Zoom & Tilt options, if applicable
- Menu Icon: Located at top left of Caring MR Suite & offers Patient Portal option (P2) with Preferred Themes, Lighting Presets & Volume levels to offer Patients
- Power + Troubleshooting: Tap Power icon at bottom right. Tap desired power option. For video issues, tap **Restart Server**. For connection issues, tap **Reboot Tablet**.