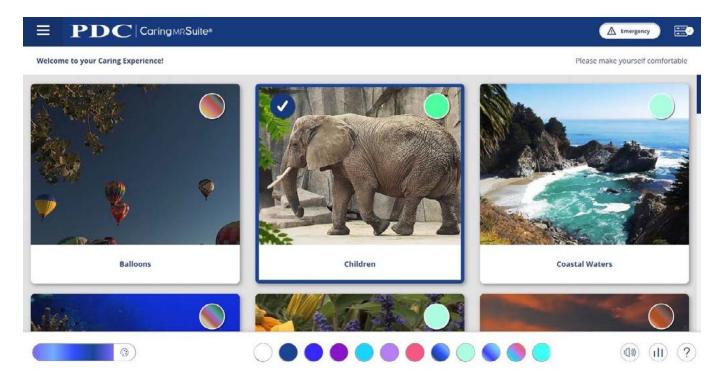

## PATIENT PORTAL - FOR LIMITED SUITE CONTROLS

\*App features may vary

- Patient Portal: Features Preferred Themes, Lighting Presets & Master Controls, designed to offer to patients, if desired, or to offer techs quick, preferred options
- **To Activate:** Simply tap desired Theme image, Lighting color or Master Controls
- Master Controls: Located to right of Colors. Offers quick volume & light controls
- **Tech Portal:** Tap Menu at top left & tap to return to Tech Portal for full controls