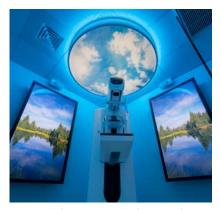

In a Caring Mammo Suite, a patient selected color illuminates the space, while one of PDC's 18 custom dynamic nature themes offers the patient positive distraction during their exam.

## **Caring Mammo Suite Themes**

The patient can choose one of our 18 dynamic themes which include soothing nature sounds and spa-like music. A bubbling brook, soft ocean waves and cool mountain breezes are among the selections, transporting patients and bringing the outdoors, in.