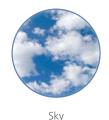

In a Caring Mammo Suite, a patient selected color illuminates the space, while one of PDC's 18 custom dynamic nature themes offers the patient positive distraction during their exam.

## **Caring Mammo Suite Themes**

The patient can choose one of our 18 dynamic themes which include soothing nature sounds and spa-like music. A bubbling brook, soft ocean waves and cool mountain breezes are among the selections, transporting patients and bringing the outdoors, in.