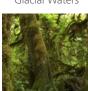

## **Caring Mammo Suite Themes**

The patient can choose one of our 18 dynamic themes which include soothing nature sounds and spa-like music. A bubbling brook, soft ocean waves and cool mountain breezes are among the selections, transporting patients and bringing the outdoors, in.

Fern Falls

Glacial Waters

Alpine Creek

Meadow Creek

Pacific Sunset

Rainforest

River Reflections

Staircase Stream