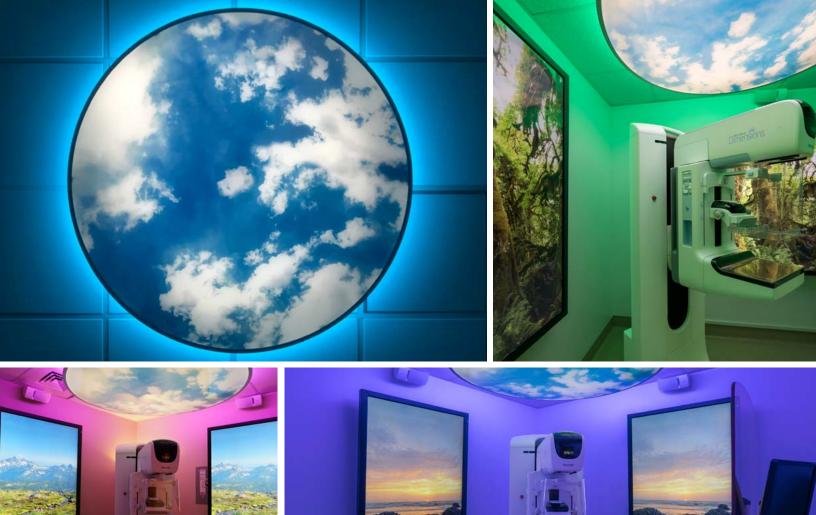

## PERFECT SKY

The Perfect Sky LED Luminaire offers 360 degrees of RGB lighting combined with an LED backlit sky image. The Perfect Sky is designed for non-MRI spaces and can install easily within an ACT drop or gypsum ceilina.

The Perfect Sky helps relax and distract patients while bringing the healing power of nature into the clinical environment. This helps reduce stress for patients AND clinicians while increasing patient satisfaction scores and referral rates. The Perfect Sky can transform any waiting area, hallway, mammography, ultrasound, CT and/or oncology suite to create a soothing and memorable patient experience.