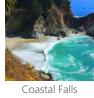

## **Caring Mammo Suite Themes**

The patient can choose one of our 18 dynamic themes which include soothing nature sounds and spa-like music. A bubbling brook, soft ocean waves and cool mountain breezes are among the selections, transporting patients and bringing the outdoors, in.

Fern Falls

Glacial Waters

Alpine Creek

Meadow Creek

Pacific Sunset

Rainforest

River Reflections

Staircase Stream