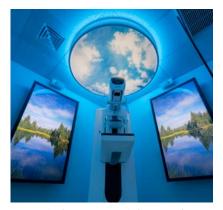

The Perfect Sky helps relax and distract patients while bringing the healing power of nature into the clinical environment. This helps reduce stress for patients AND clinicians while increasing patient satisfaction scores and referral rates. The Perfect Sky can transform any waiting area, hallway, mammography, ultrasound, CT and/or oncology suite to create a soothing and memorable patient experience.

In a Caring Mammo Suite, a patient selected color illuminates the space, while one of PDC's 18 custom dynamic nature themes offers the patient positive distraction during their exam.

## **Caring Mammo Suite Themes**

The patient can choose one of our 18 dynamic themes which include soothing nature sounds and spa-like music. A bubbling brook, soft ocean waves and cool mountain breezes are among the selections, transporting patients and bringing the outdoors, in.