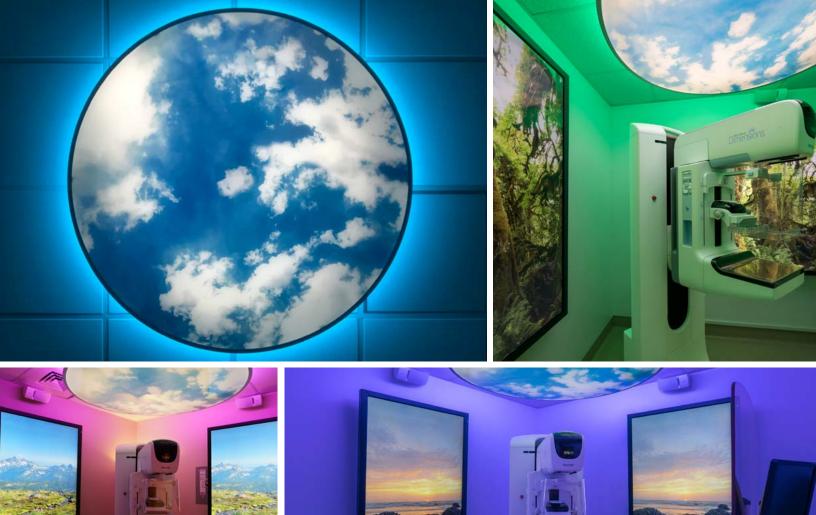

## PERFECT SKY

The Perfect Sky LED Luminaire offers 360 degrees of RGB lighting combined with an LED backlit sky image. The Perfect Sky is designed for non-MRI spaces and can install easily within an ACT drop or gypsum ceilina.

The Perfect Sky helps relax and distract patients while bringing the healing power of nature into the clinical environment. This helps reduce stress for patients AND clinicians while increasing patient satisfaction scores and referral rates. The Perfect Sky can transform any waiting area, hallway, mammography, ultrasound, CT and/or oncology suite to create a soothing and memorable patient experience.

In a Caring Mammo Suite, a patient selected color illuminates the space, while one of PDC's 18 custom dynamic nature themes offers the patient positive distraction during their exam.

## **Caring Mammo Suite Themes**

The patient can choose one of our 18 dynamic themes which include soothing nature sounds and spa-like music. A bubbling brook, soft ocean waves and cool mountain breezes are among the selections, transporting patients and bringing the outdoors, in.