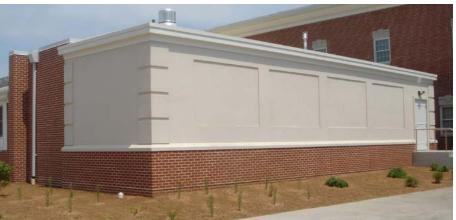

## MOBILE & FIXED CONSTRUCTION ALTERNATIVE FOR RADIOLOGY

Purchase or lease your new CT, MR, or PET/CT system in a fully finished, relocatable, institutional code compliant, hospital grade, PDC Cassette®. This super structure building will arrive within 12-15 weeks from purchase order. For MR systems, the building will have a fully installed equipment room and all electrical and mechanical wiring ready to accept your new MR magnet that will be rigged in two days after the building is placed on the foundation. For the MICT modalities, system installation would occur after the building is set. The Cassette® comes complete with RF and magnetic shielding for MR and lead shielding for MICT. The Cassette® can be attached to your Hospital/OIC or operate as a stand-alone building.

- Vult = 190 MPH super-structure
- Fully finished interior & exterior
- Self-contained HVAC system
- Wet fire suppression (dry optional)
- Vibration isolation design for optimum image quality
- Communication & data conduits
- Transportation from PDC to customer