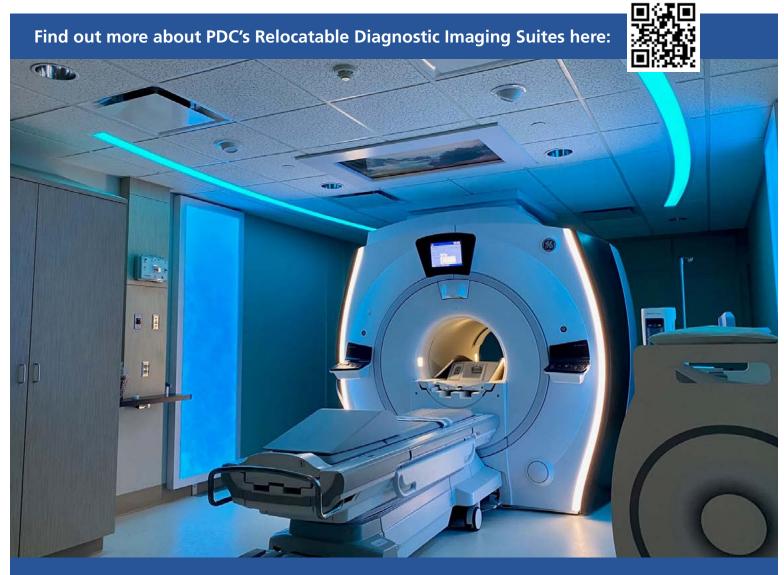

- Solid surface & custom cabinetry
- Auto & sound attenuation door options
- Full glass door & control windows w/ privacy option
- FerrAlert HALO II Plus
- LED and RGB lighting solutions
- Caring Suite® for patient experience
- Portable Video Display (PVD) for in-bore viewing
- \* If you need additional clinical space beyond a 16x60' Cassette®, please consider our Mini Clinic Solution (more than one Cassette®), where the design and size possibilities are endless.