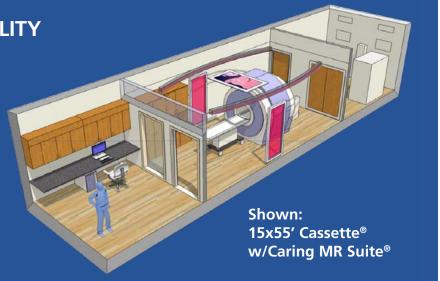

## PDC Relocatable Cassette® Imaging Suite

- Solid surface & custom cabinetry
- Auto & sound attenuation door options
- Full glass door & control windows w/ privacy option
- FerrAlert HALO II Plus
- LED and RGB lighting solutions
- Caring Suite® for patient experience
- Portable Video Display (PVD) for in-bore viewing
- \* If you need additional clinical space beyond a 16x60' Cassette®, please consider our Mini Clinic Solution (more than one Cassette®), where the design and size possibilities are endless.