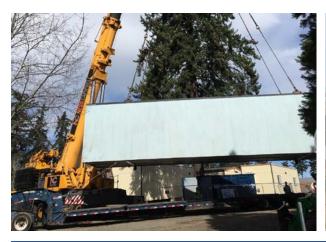

## MOBILE & FIXED CONSTRUCTION ALTERNATIVE FOR RADIOLOGY

Purchase or lease your new CT, MR, or PET/CT system in a fully finished, relocatable, institutional code compliant, hospital grade, PDC Cassette®. This super structure building will arrive within 12-15 weeks from purchase order. For MR systems, the building will have a fully installed equipment room and all electrical and mechanical wiring ready to accept your new MR magnet that will be rigged in two days after the building is placed on the foundation. For the MICT modalities, system installation would occur after the building is set. The Cassette® comes complete with RF and magnetic shielding for MR and lead shielding for MICT. The Cassette® can be attached to your Hospital/OIC or operate as a stand-alone building.