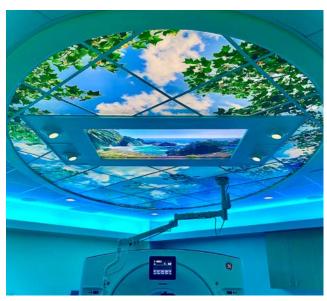

## **Explore PDC's Original Image Gallery Here:**

PDC Oval Image Ceiling® with perimeter RGB Accent and White LED Lighting