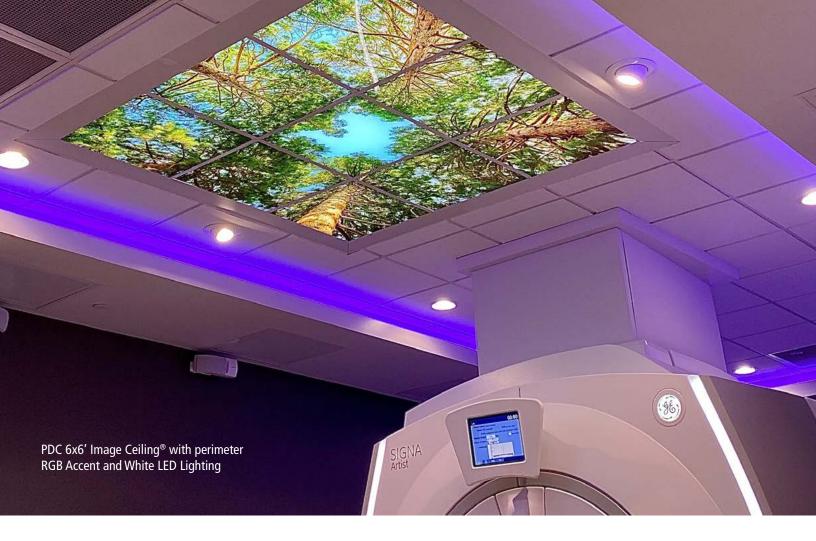

## LED ILLUMINATED IMAGE CEILINGS® **AND WINDOWS**

PDC Oval Image Ceiling® with embedded 4K Display and Directional Task Lighting

- Improve Patient Comfort
- Create a Calming Environment
- **Elevate Patient Satisfaction**
- Increase Exam Productivity

Transform your windowless space into a calming and patient centric environment in your exam rooms and/ or patient waiting areas. PDC's Image Ceilings® and Virtual Windows relax patients by creating a sense of openness that eliminates claustrophobic fears of being in a confined space. Our image ceilings and windows light up any space with your choice of nature or custom images, warm white LEDs or your patient's favorite color. Our LED lighting options include warm white and color changing RGB, with or without Touch Control integration.

Create a serene and comforting atmosphere that elevates the patient, family and staff experience. Our image ceilings and windows enhance the patient experience with the openness and beauty of nature.

Image Ceilings® can be customized to a size and shape that fits your space. We also provide custom photography services if you would like to personalize your suite.