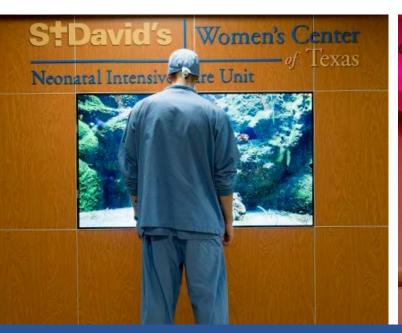

Create a serene and comforting atmosphere that elevates the patient, family and staff experience. Our image ceilings and windows enhance the patient experience with the openness and beauty of nature.

Image Ceilings® can be customized to a size and shape that fits your space. We also provide custom photography services if you would like to personalize your suite.