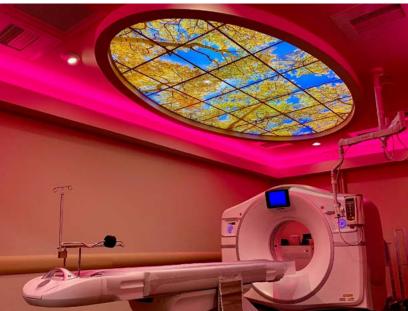

## LED ILLUMINATED IMAGE CEILINGS® **AND WINDOWS**

PDC Oval Image Ceiling® with embedded 4K Display and Directional Task Lighting

- Improve Patient Comfort
- Create a Calming Environment
- **Elevate Patient Satisfaction**
- Increase Exam Productivity

Transform your windowless space into a calming and patient centric environment in your exam rooms and/ or patient waiting areas. PDC's Image Ceilings® and Virtual Windows relax patients by creating a sense of openness that eliminates claustrophobic fears of being in a confined space. Our image ceilings and windows light up any space with your choice of nature or custom images, warm white LEDs or your patient's favorite color. Our LED lighting options include warm white and color changing RGB, with or without Touch Control integration.

Create a serene and comforting atmosphere that elevates the patient, family and staff experience. Our image ceilings and windows enhance the patient experience with the openness and beauty of nature.

Image Ceilings® can be customized to a size and shape that fits your space. We also provide custom photography services if you would like to personalize your suite.