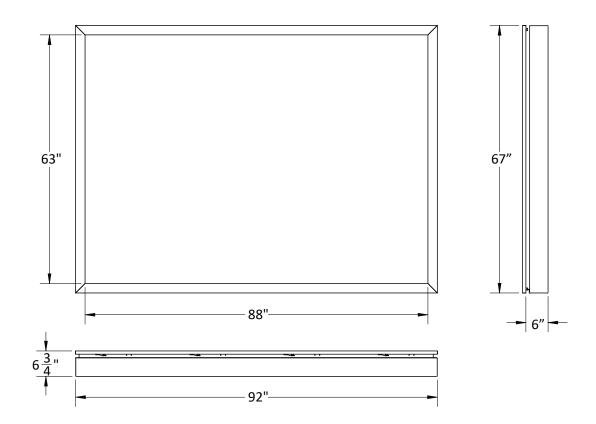

| Mechanical           |                               |                             |         |              |
|----------------------|-------------------------------|-----------------------------|---------|--------------|
|                      |                               | Typical                     |         | Units        |
| Installation         | Dire                          | Direct Wall Attachment Tabs |         |              |
| Dimensions (Fixture) |                               | 71″ x 96″                   |         |              |
| Dimensions (Image)   | 63" x 88"                     |                             |         | inches       |
| Fixture Weight       |                               | 240                         |         |              |
|                      |                               |                             |         |              |
| Properties           |                               |                             |         |              |
| Lens                 | Uniform LED Illuminated Image |                             |         | -            |
| Housing              | Welded Aluminum Construction  |                             |         | -            |
| Trim                 | Laminated                     |                             |         | -            |
| Lens Image           | Custom                        |                             |         | -            |
|                      |                               |                             |         |              |
| Electrical           |                               |                             |         |              |
|                      | Minimum                       | Typical                     | Maximum | Units        |
| Input Voltage        | -                             | 12                          | -       | Vdc          |
| Input Current        | -                             | 38.4                        | -       | А            |
| Input Power          | -                             | 384                         | -       | W            |
|                      |                               |                             |         |              |
| Compliance           |                               |                             |         |              |
|                      | Minimum                       | Typical                     | Maximum | Units        |
| IP                   | 25                            | -                           | -       | Dry Location |
| ETL/UL               | Enclosure Rated               |                             |         | UL 8750/2108 |
| RoHS                 | Pending                       |                             |         | 2011/65/EU   |
|                      |                               |                             |         |              |
| Environmental        |                               |                             |         |              |
|                      | Minimum                       | Typical                     | Maximum | Units        |
| Storage Temperature  | -40                           | 25                          | 85      | С            |
|                      |                               |                             |         |              |