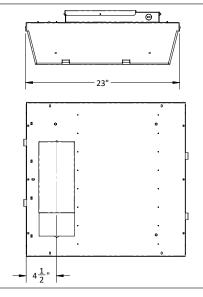

| Mechanical            |         |               |         |       |
|-----------------------|---------|---------------|---------|-------|
|                       | Minimum | Typical       | Maximum | Units |
| Dimensions            | -       | 23 x 23 ¾     | -       | in    |
| Electrical Connection | -       | Junction/Whip | -       | -     |
| Fixture Weight        | -       | -             | 10      | lbs   |

## **Mechanical Dimensions**