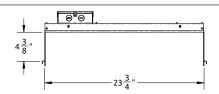

| Mechanical            |         |               |         |       |
|-----------------------|---------|---------------|---------|-------|
|                       | Minimum | Typical       | Maximum | Units |
| Dimensions            | -       | 23 x 23 ¾     | -       | in    |
| Electrical Connection | -       | Junction/Whip | -       | -     |
| Fixture Weight        | -       | -             | 10      | lbs   |

## **Mechanical Dimensions**