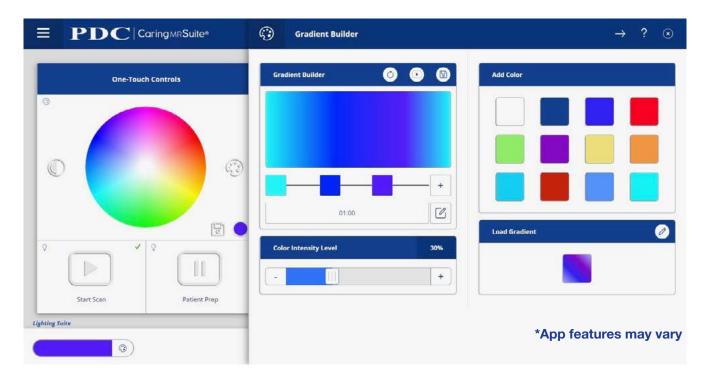

### CARING LIGHTING APP - CUSTOMIZING PRESETS

- To Modify Start Scan & Patient Prep Presets: Tap Light Bulb icon beside Suite Levels. Tap **Profile Editor** at top. Tap **Start Scan** at left, & adjust lights to desired levels. Tap **Save icon** beside all sliders, & **Save icon** beside Light Zone Levels. To set zones to different levels, tap **Link icon** below zone. Ensure it's gray & broken. Repeat for Patient Prep if desired
- **Editing Color Presets:** Tap **Pallet icon** beside Color Wheel for Color Sidebar. Use Color Wheel to select color. Tap **Save as Preset**. To delete a color, tap **Pencil icon** beside Presets, & tap to remove colors. Re-tap **Pencil** to close/save
- **To Create Color Changing Gradient Presets:** Tap **Half Filled Circle icon** to left of Color Wheel. Tap to choose from Preset Colors at right - or tap [+] icon to bring up Color Wheel for selection. Add as many colors as you wish, & tap & drag color squares to adjust timing between colors. Below color squares, tap the **Pencil/Edit** option to adjust the time of your Gradient. Beside Gradient Builder at top, tap **Play** icon to Preview & Save icon to save to your Presets. Tap Circular Arrow icon to refresh