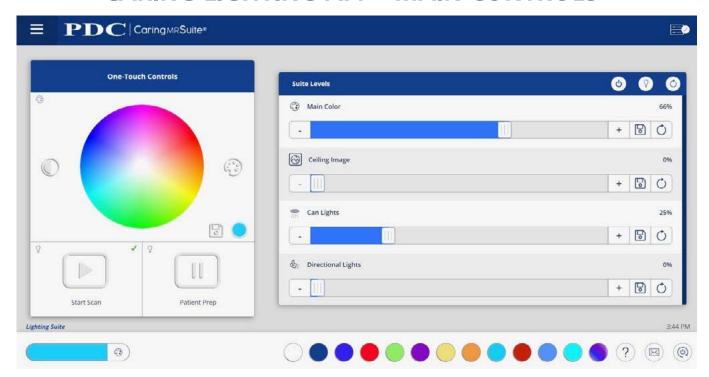

### CARING LIGHTING APP - MAIN CONTROLS

\*App features may vary

- One Touch Controls: At left, tap Color Wheel for any desired color, Start Scan for dim white lighting & Patient Prep for bright white set-up & procedure lighting
- **Suite Levels:** Tap or drag sliders to adjust respective lighting intensity
- Suite Levels > Light Bulb: Beside Lighting Levels tap Light Bulb icon for more options, including modifying **Start Scan & Patient Prep** presets (For more, see P2)
- **Suite Levels > Power:** Tap to turn off & on white lights
- **Lighting Color Presets:** Tap desired preset color at bottom of App to activate
- Rack + Checkmark Icon: Located at top right, this signifies your App is connected. If icon is red, first tap Power icon, bottom right, & tap Restart Tablet Toolkit or Reboot Tablet
- Mail Icon at Bottom Right: Displays App messages for troubleshooting purposes
- **Emergency (Top Right):** Press & hold to bring lights to full brightness
- **Menu Icon:** Located at top left of PDC logo & offers Admin options
- Power On/Off: Located at bottom right beside Mail icon. Tap for power options
- **Troubleshooting:** Tap **Power icon**. For App issues, tap **Refresh App** or **Reload App**. For connection issues, tap **Reboot Tablet**. For other issues, tap **Restart Server**