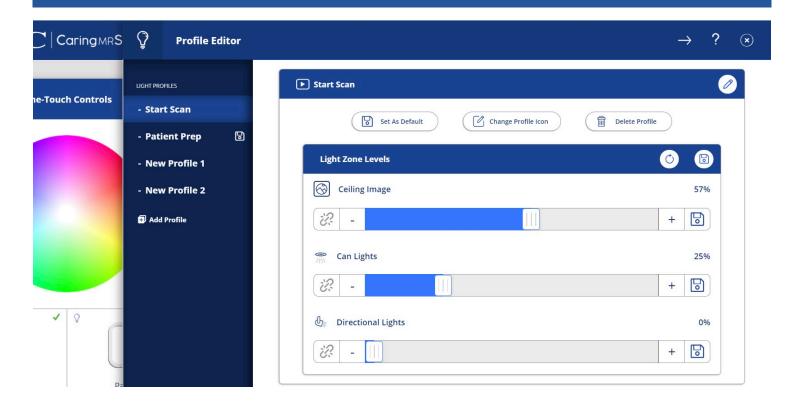

## PROFILE EDITOR

- TO CUSTOMIZE "START SCAN" & "PATIENT PREP" LIGHTING buttons tap "Profile Editor" at top of Light Control
- TAP THE PROFILE you wish to edit under "Light Profiles" at left

pdcbiz.com

- ADJUST LIGHTING to preference using sliders below "Light Zone Levels." If you wish to set lighting zones to different levels, ensure the link below the zone is gray & broken. If the link is solid, simply tap to unlink. Set light to desired level. Lighting will reflect live in your suite. Linked zones are controlled together
- TAP SAVE icon when complete beside all sliders & beside "Light Zone Levels"
- TO CREATE A NEW PROFILE tap "Add Profile" at left, name zone, & adjust lighting as instructed above