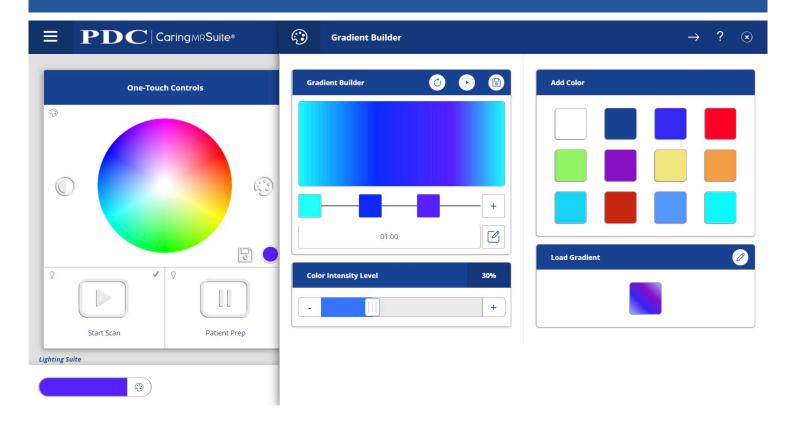

## **EXPANDED COLOR CONTROL**

- TO FINE TUNE COLORS & CREATE GRADIENT LIGHTING PRESETS tap "Expanded Color Control" at top of Color Control
- TO FINE TUNE COLORS use Color Wheel & sliders (not shown). Tap "Save as Preset" to save
- TO CREATE GRADIENT LIGHTING PRESETS lighting presets that will automatically cycle through chosen colors tap "Gradient Creator" at top left
- TO ADD COLORS TO GRADIENT tap the (+) icon. Choose colors from Color Wheel or saved colors from Presets. Tap (+) icon beside color squares to add colors
- TO ADJUST COLOR SPACING tap, hold & drag colors; to delete a color, tap & hold
- TO REFRESH, PREVIEW & SAVE use icons in order beside "Gradient Builder" at top